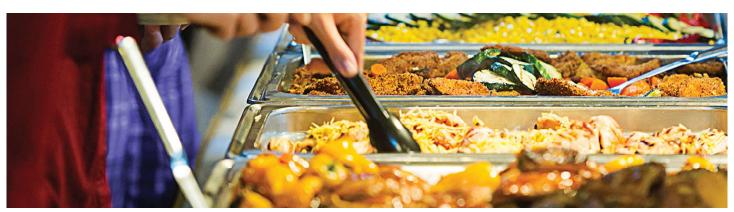

# inner Bullet Choice.

Includes: Two (2) Entrees, One (1) Starch, One (1) Vegetable, One (1) Pasta Plated Salad and Rolls served to your guests

# Buffet Dinners

Includes served House salad, Caesar salad, or Lettuce Wedge, rolls and butter

Two (2) Entrees and your choice of One (1) Pasta, One (1) Starch and One (1) Vegetable Buffet Dinners are available for both Silver and Platinum Package Pricing